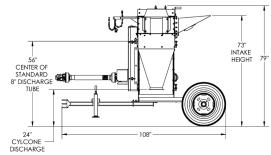

## ARM16129: 16" Cylinder, 12 blade, 9 Bar ARM1665: 16" Cylinder, 6 blade, 5 Bar

Trailer Models Available, Cyclone Discharge Available

## **Features**

- PTO or Electric
- High RPM cylinder set in a drum with shear bars to chop corn
- No screens no plugging
- Control plate controls the rate of corn entering the mill
- Milled corn is blown out of the bottom of the mill to auger into a cart or mixer
- Use less feed
- Increased milk production