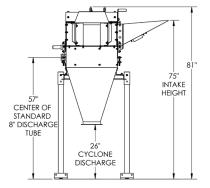

## ARM16129: 16" Cylinder, 12 blade, 9 Bar ARM1665: 16" Cylinder, 6 blade, 5 Bar

Trailer Models Available, Cyclone Discharge Available

## **Features**

- PTO or Electric
- High RPM cylinder set in a drum with shear bars to chop corn
- No screens no plugging
- Control plate controls the rate of corn entering the mill
- Milled corn is blown out of the bottom of the mill to auger into a cart or mixer
- Use less feed
- Increased milk production