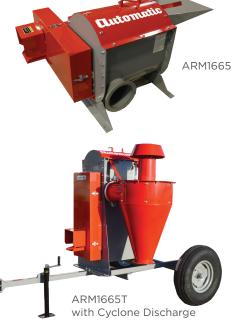

## ARM16129: 16" Cylinder, 12 blade, 9 Bar ARM1665: 16" Cylinder, 6 blade, 5 Bar

Trailer Models Available, Cyclone Discharge Available