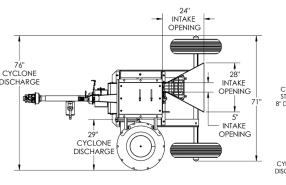

## ARM16129: 16" Cylinder, 12 blade, 9 Bar ARM1665: 16" Cylinder, 6 blade, 5 Bar

Trailer Models Available, Cyclone Discharge Available

## **Features**

- PTO or Electric
- High RPM cylinder set in a drum with shear bars to chop corn
- No screens no plugging
- Control plate controls the rate of corn entering the mill
- Milled corn is blown out of the bottom of the mill to auger into a cart or mixer
- Use less feed
- Increased milk production