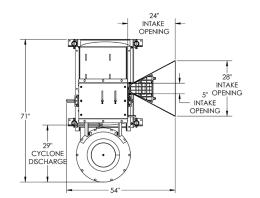

## ARM16129: 16" Cylinder, 12 blade, 9 Bar ARM1665: 16" Cylinder, 6 blade, 5 Bar

Trailer Models Available, Cyclone Discharge Available

## **Features**

- PTO or Electric
- High RPM cylinder set in a drum with shear bars to chop corn
- No screens no plugging
- Control plate controls the rate of corn entering the mill
- Milled corn is blown out of the bottom of the mill to auger into a cart or mixer
- Use less feed
- Increased milk production